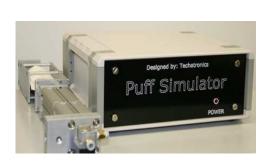

## **Puff Simulator PS 454**

The PS 454 is a state-of-the-art Single Port Smoking Machine that was custom designed for the research and development laboratories to replicate human smoke topography. It can replicate the actual puff profile of an individual person and has the flexibility to adjust or build the desired profiles. This instrument will integrate into your current lab and give you the ability to collect and deliver various methods of smoke topography to your analytical instruments. The PS 454 is capable of producing the industry standard puff profiles including: Square, Saw Tooth, Sinusoidal, Coresta, and Others. The PS 454 is fully configurable.

## **Specifications:**

| Standard SM 450 Smoke Engine                                                           |                           |
|----------------------------------------------------------------------------------------|---------------------------|
| Max Puff Volume 70cc                                                                   | Max Flow Rate 42cc/sec    |
| Max Puff Duration 30sec                                                                |                           |
|                                                                                        |                           |
| Program up to 15 puffs                                                                 |                           |
| Each puff can have a different Puff Profile, Puff Volume, Puff Duration, and Interval. |                           |
|                                                                                        |                           |
| Replicate Human Smoke Topography                                                       | Standard USB Interface    |
| Intuitive HMI interface                                                                | Configurable upon Request |